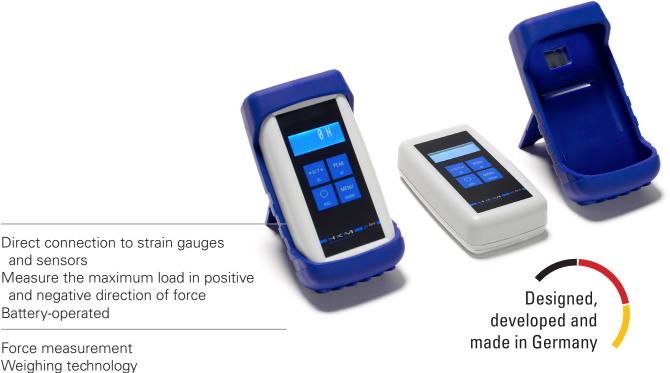

## Hand-held Terminal **HT 6.0**

Force measurement Weighing technology Pressure/torque measurement

and sensors

Battery-operated

Our smallest battery-operated hand-held terminal is suited to mobile and universal use. It can be connected directly to a strain gauge as well as to a force transducer, a load cell, a pressure or torque transducer. The display shows the measured value with prefix, the measuring unit and the specified decimal places. Factory calibration is performed

according to your requirements in the units N, kN, g, kg, t or lb. It is possible to set the display to zero and to tare it or to request the peak values in positive as well as negative direction of force at the touch of a button.

With the user-friendly menu, the user can read out information about the unit and specify important settings.

The HT6.0 is supplied by four type AA batteries. There is a signal on the display if the batteries need renewing.